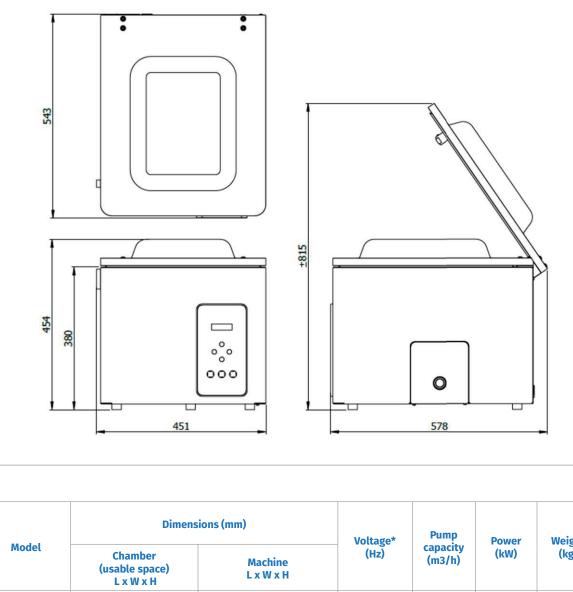

# **DIMENSIONS (IN MM)**

VACUUM PACKAGING MACHINE AERO ယ္ပ SPEC SHEET

| Model   | Dimensions (mm)                        |                      | Voltage*  | Pump               | Power  | Weight |
|---------|----------------------------------------|----------------------|-----------|--------------------|--------|--------|
|         | Chamber<br>(usable space)<br>L x W x H | Machine<br>L x W x H | (Hz)      | capacity<br>(m3/h) | (kW)   | (kg)   |
| AERO 35 | 370 x 350 x 150                        | 543 x 451 x 454      | 230V-1-50 | 8                  | 0,4 kW | 36     |