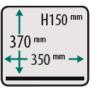

# **DIMENSIONS (IN MM)**

VACUUM PACKAGING MACHINE AERO ယ္ပ SPEC SHEET

| Model   | Dimensions (mm)                        |                      | Voltage*  | Pump               | Power  | Weight |
|---------|----------------------------------------|----------------------|-----------|--------------------|--------|--------|
|         | Chamber<br>(usable space)<br>L x W x H | Machine<br>L x W x H | (Hz)      | capacity<br>(m3/h) | (kW)   | (kg)   |
| AERO 35 | 370 x 350 x 150                        | 543 x 451 x 454      | 230V-1-50 | 8                  | 0,4 kW | 36     |