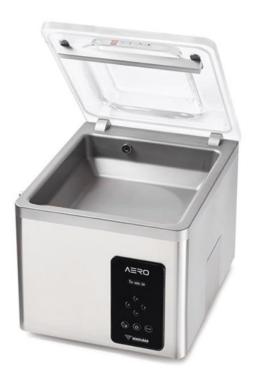

# AERO 35 VACUUM PACKAGING MACHINE

# **DESCRIPTION:**

State of the art, innovative, robust machine with a slick design. Easy control interface. 3 adjustable setting programs. Standard Soft air. Precise vacuum settings with sensor pressure control. This table top model complies with CE standards.

### **FEATURES:**

- Standard with 1 seal bar (front): 350 mm
- Standard double seal (two wires)
- Optional without extra costs: Cut off/Wide seal
- Seal bar easily removable for cleaning and maintenance purposes
- Pump capacity: 8 m³/h Busch vacuum pump
- Pump maintenance and cleaning program
- Machine cycle: 25-60 sec
- Standard Sensor control with a 3-program memory
- Easy control interface
- Standard soft air
- Deep-drawn stainless steel vacuum chamber
- Stainless steel exterior and transparent lid
- Comes with insert plate for a faster cycle and product adjustment