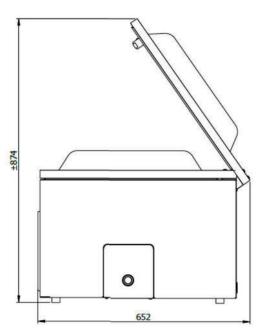

## **DIMENSIONS (IN MM)**

| Model     | Dimensions (mm)                        |                      | Voltage*  | Pump               | Power  | Weight |
|-----------|----------------------------------------|----------------------|-----------|--------------------|--------|--------|
|           | Chamber<br>(usable space)<br>L x W x H | Machine<br>L x W x H | (Hz)      | capacity<br>(m3/h) | (kW)   | (kg)   |
| AERO 42XL | 460 x 420 x 180                        | 613 x 491x 469       | 230V-1-50 | 16                 | 0,6 kW | 68     |