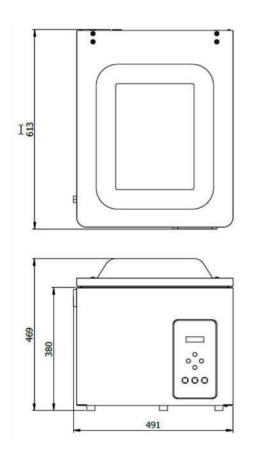

## **DIMENSIONS (IN MM)**

| Model     | Dimensions (mm)                        |                      | Voltage*  | Pump               | Power  | Weight |
|-----------|----------------------------------------|----------------------|-----------|--------------------|--------|--------|
|           | Chamber<br>(usable space)<br>L x W x H | Machine<br>L x W x H | (Hz)      | capacity<br>(m3/h) | (kW)   | (kg)   |
| AERO 42XL | 460 x 420 x 180                        | 613 x 491x 469       | 230V-1-50 | 16                 | 0,6 kW | 68     |