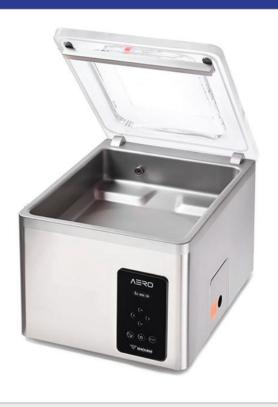

# AERO 42XL VACUUM PACKAGING MACHINE

## **DESCRIPTION:**

State of the art, innovative, robust machine with a slick design. Easy control interface. 3 adjustable setting programs. Standard Soft air. Precise vacuum settings with sensor pressure control. This table top model complies with CE standards.

#### **FEATURES:**

- Standard with 1 seal bar (front): 420 mm
- Standard double seal (two wires). Optional without extra costs: Cut-off/Wide seal
- Seal bars easily removable for cleaning and maintenance purposes
- Pump capacity: 16 m3/h Busch vacuum pump
- Pump maintenance and cleaning program
- Machine cycle: 20-40 sec
- Standard Sensor control with a 3-program memory
- · Easy control interface
- · Standard soft air
- Deep-drawn stainless steel vacuum chamber
- · Stainless steel exterior and transparent lid
- Comes with an insert plate for a faster cycle and product adjustment