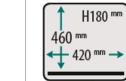

## **DIMENSIONS (IN MM)**

| Model     | Dimensions (mm)                        |                      | Voltage*  | Pump               | Power  | Weight |
|-----------|----------------------------------------|----------------------|-----------|--------------------|--------|--------|
|           | Chamber<br>(usable space)<br>L x W x H | Machine<br>L x W x H | (Hz)      | capacity<br>(m3/h) | (kW)   | (kg)   |
| AERO 42XL | 460 x 420 x 180                        | 613 x 491x 469       | 230V-1-50 | 16                 | 0,6 kW | 68     |