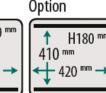

### **SEAL BAR CONFIGURATION:**

# Standard

## **DIMENSIONS (IN MM)**

| Model     | Dimensions (mm)                        |                      | Voltage*  | Pump               | Power  | Weight |
|-----------|----------------------------------------|----------------------|-----------|--------------------|--------|--------|
|           | Chamber<br>(usable space)<br>L x W x H | Machine<br>L x W x H | (Hz)      | capacity<br>(m3/h) | (kW)   | (kg)   |
| AERO 42XL | 460 x 420 x 180                        | 613 x 491x 469       | 230V-1-50 | 16                 | 0,6 kW | 68     |